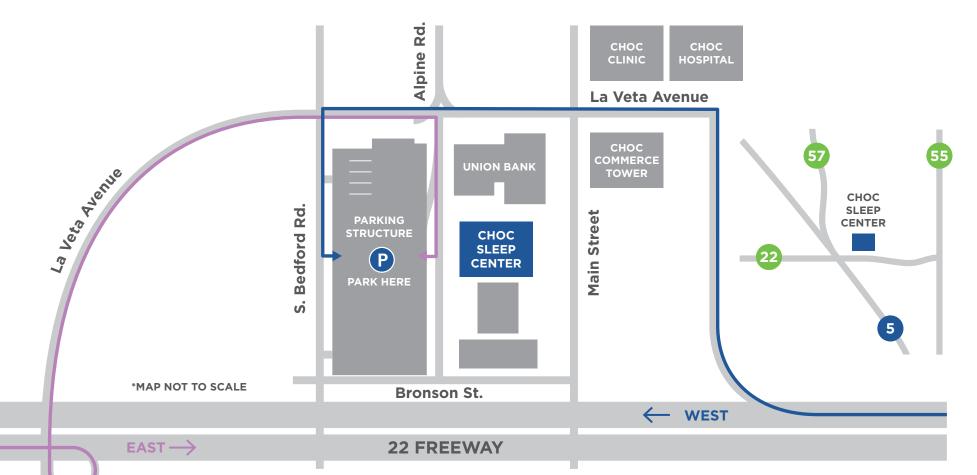

## 530 S. Main Street, Suite 100 Orange, CA 92868

Please park in the parking structure on La Veta and South Bedford Road for all CHOC Sleep Center appointments. You can enter the structure from Bedford or from the driveway just east of it next to the Union Bank building. Inside the structure, there are signs marking four parking spots reserved for CHOC Sleep Clinic patients. For overnight studies, park anywhere on the first floor of the parking structure.

### **22 FREEWAY EAST BOUND**

Take exit 14B-D onto Bristol St., The City Dr. toward 1-5, CA-57.

Take exit 14B onto Bristol St.

Turn right onto N. Bristol St. toward La Veta Ave.

Parking entrance for the sleep center will be on your right.

#### 22 FREEWAY WEST BOUND

CA-22 W, Garden Grove Fwy toward Long Beach.

Take exit 15 toward Main St.

Turn left onto W. La Veta Ave. toward Main St.

Turn left onto S. Bedford Rd. toward Bronson St.

Parking entrance for the sleep center will be on your left.