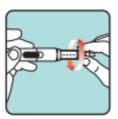

4. When you are ready to give the injection, take a **new** disposable

needle, remove the paper tab, and push the needle straight onto the pen. Turn the needle **clockwise** until it is on tight.

- 5. Pull off outer needle cap and dispose of it. Do **not** use a bent or damaged needle.
- 6. Turn the dose counter to the correct dose in mg.
- 7. With your free hand, gently grasp or pinch a large area of the skin at the injection site and hold firmly for the entire injection procedure
- 8. Position the needle end of the pre-filled pen at a right angle (90 degrees) to the skin, so that you can see the window. One or more bubbles in the window is normal.
- 9. Press and hold the dose button until the dose counter shows "0" and