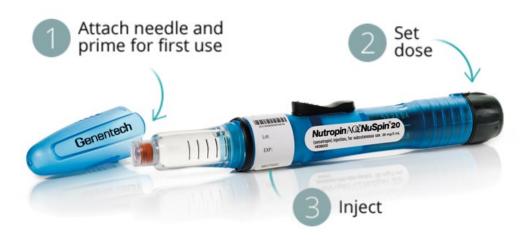

## Nutropin AQ ® NuSpin ®(somatropin) Injection

Click for Additional Information on Nutropin AQ®

## How to Give Your Dose:

- 1. Wash your hands with soap and water.
- 2. Clean the skin at and around the injection site.
  - a. Stomach (avoid 2 inches around the navel)
  - b. Front of thighs
- 3. Pull off the pen cap and turn the pen upside down 1 or 2 times to check that the NuSpin® in your pen is clear and colorless. If it is cloudy, do not use the pen.

4. When you are ready to give the injection, take a **new** disposable

needle, remove the paper tab, and push the needle straight onto the pen. Turn the needle **clockwise** until it is on tight.

- 5. Pull off outer needle cap and dispose of it. Do **not** use a bent or damaged needle.
- 6. Turn the dose counter to the correct dose in mg.
- 7. With your free hand, gently grasp or pinch a large area of the skin at the injection site and hold firmly for the entire injection procedure
- 8. Position the needle end of the pre-filled pen at a right angle (90 degrees) to the skin, so that you can see the window. One or more bubbles in the window is normal.
- 9. Press and hold the dose button until the dose counter shows "0" and

lines up with the dose pointer. Continue to hold the needle to the skin for **6 seconds**.

- 10. Carefully remove the needle from the pen by turning it counterclockwise. Place the needle in a sharps disposal container.
- 11. Put the pen cap on the pen after each use to protect the Nutropin ® from direct sunlight.