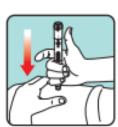

4. When you are ready to give the injection, take a **new** disposable

needle, remove the paper tab, and push the needle straight onto the pen. Turn the needle **clockwise** until it is on tight.

- 5. Pull off outer needle cap and dispose of it. Do **not** use a bent or damaged needle.
- 6. Turn the dose counter to the correct dose in mg.
- 7. With your free hand, gently grasp or pinch a large area of the skin at the injection site and hold firmly for the entire injection procedure
- 8. Position the needle end of the pre-filled pen at a right angle (90 degrees) to the skin, so that you can see the window. One or more bubbles in the window is normal.
- 9. Press and hold the dose button until the dose counter shows "0" and

lines up with the dose pointer. Continue to hold the needle to the skin for **6 seconds**.

- 10. Carefully remove the needle from the pen by turning it counterclockwise. Place the needle in a sharps disposal container.
- 11. Put the pen cap on the pen after each use to protect the Nutropin ® from direct sunlight.