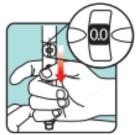

4. When you are ready to give the injection, take a **new** disposable

needle, remove the paper tab, and push the needle straight onto the pen. Turn the needle **clockwise** until it is on tight.

- 5. Pull off outer needle cap and dispose of it. Do **not** use a bent or damaged needle.
- 6. Turn the dose counter to the correct dose in mg.
- 7. With your free hand, gently grasp or pinch a large area of the skin at the injection site and hold firmly for the entire injection procedure
- 8. Position the needle end of the pre-filled pen at a right angle (90 degrees) to the skin, so that you can see the window. One or more bubbles in the window is normal.
- 9. Press and hold the dose button until the dose counter shows "0" and