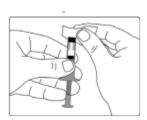

## Genotropin ™ MiniQuick

Click for Additional Patient Information

1. Wash hands with soap and water.

- 2. Open the Genotropin ™ MiniQuick and wipe the rubber stopper with an alcohol pad.
- 3. Peel off the seal from the back of the injection needle, leave the inner and outer needle cover on the needle.
- 4. Attach the needle onto the Genotropin ™ MiniQuick by pushing the back end of the needle down onto the rubber stopper at a 90 degree

angle. Then, screw the needle clockwise to attach it.

- 5. Hold the Genotropin ™ MiniQuick with the needle pointing straight up and turn the plunger rod clockwise until it does not turn further. This mixes the hormone powder and the liquid.
- 6. Gently tip the MiniQuick in a see-saw motion to dissolve the powder completely (do not shake the pen). Check to see if the liquid is clear and colorless. If it is not clear or colorless, **do not inject the**MiniQuick and call Pfizer Bridge Program (1-800-645-1280).
- 7. Clean the skin at and around the injection site.