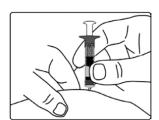

5. Hold the Genotropin ™ MiniQuick with the needle pointing straight up and turn the plunger rod clockwise until it does not turn further. This mixes the hormone powder and the liquid.
- 6. Gently tip the MiniQuick in a see-saw motion to dissolve the powder completely (do not shake the pen). Check to see if the liquid is clear and colorless. If it is not clear or colorless, **do not inject the**MiniQuick and call Pfizer Bridge Program (1-800-645-1280).
- 7. Clean the skin at and around the injection site.

- a. Stomach (avoid 2 inches around the navel)
- b. Front of thighs
- 8. With your free hand, gently grasp or pinch a large area of the skin at the injection site and hold firmly for the entire injection procedure.
- 9. Remove the outer and inner needle cap. Position the needle end of



the MiniQuick at a right angle (90 degrees) to the skin.

- 10. Push the plunger rod in as far as it will go to inject all the medicine. Leave the MiniQuick in the injection site for a few seconds after pushing the plunger down in order to ensure all the medication has been delivered.
- 11. After it has been removed, place the outer needle cap back on the needle, and dispose of the used MiniQuick in a sharps container.

## **Additional Resources:**

Hormone Health Network 1-800-HORMONE (1-800-467-6663) hormone.org

Human Growth Foundation 1-800-451-6434 hgfound.org

The Magic Foundation 1-800-362-4423 magicfoundation.org