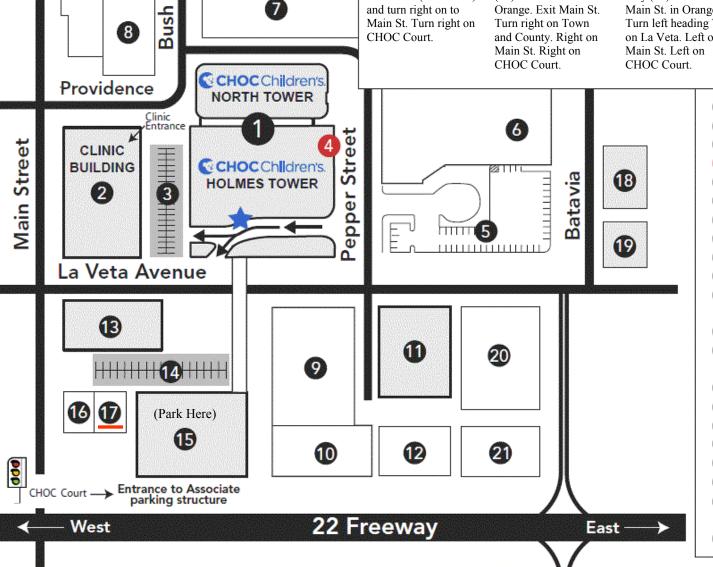

## **Directions to CHOC Associate Health**

CHOC's Associate Health office is located off of Main Street and CHOC Court. After turning in to CHOC Ct, please stop in front of the black gates you will see on your left. Use the call button located in front of the black gates and ask Security to allow you in to make a visit to Associate Health. Please park in the 9 story Employee Parking Structure to your right. Take the elevators down to the first floor and enter building #17 (tan building with blue awnings).

**From South County:** Los Angeles Fwy (5) North. Take the Main St. exit and keep right at the fork (North exit)

From Westminster, Garden Grove, or **Huntington Beach:** Garden Grove Fwy (22) East toward

From Newport Beach, Costa Mesa: Newport Fwy (55) North to Garden Grove Fwy (22) West. Exit Main St. in Orange. Turn left heading West on La Veta. Left on

From Buena Park, **Fullerton:** Riverside Fwy (91) East to Orange Fwy (57) South to Garden Grove Fwy (22) East. Exit Main St. Turn right on Town and County. Right on Main St. Right on CHOC Court.

From Anaheim Hills. Yorba Linda, Placentia, Corona/ **Riverside Areas:** Newport Fwv (55) South to Garden Grove Fwy (22) West. Exit Main St. Left on La Veta Ave. Left on Main St. Left on CHOC Court.

2 CHOC Clinics