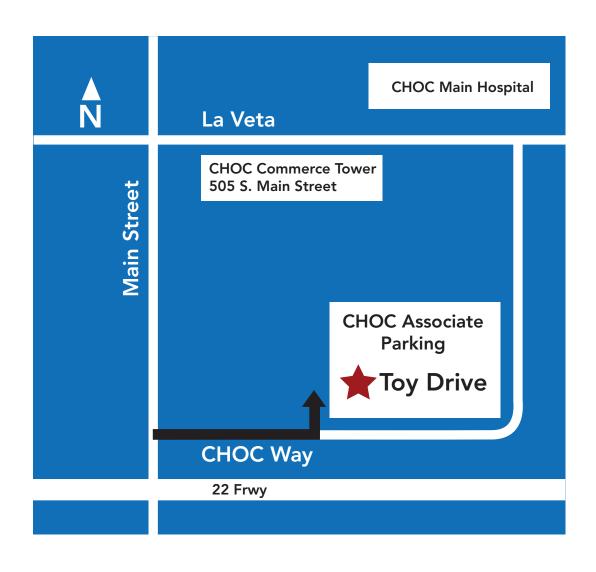

# Directions to CHOC's Toy Drive at the CHOC Associate Parking Structure 557 South Main St. Orange CA 92868

# From South County:

Los Angeles Fwy. (5) North. Take Main St. North exit and turn Right. Make a right at light on CHOC Way

# From Westminster, Garden Grove, Huntington Beach:

Garden Grove Fwy.
(22) East heading
toward Orange. Take
Main St. exit and turn
right on Town and
Country and right on
Main St. heading north.
Make a right at light on
CHOC Way

#### From Newport Beach, Costa Mesa:

Newport Fwy Newport Fwy. (55) North to the Garden Grove Fwy. (22) West. Take Main St. exit in Orange, turn left heading west on La Veta Ave. Left on Main St. Left at light on CHOC Way

# From Buena Park, Fullerton:

Riverside Fwy. (91)
East, to Orange Fwy.
(57) South heading
toward Orange. Take
the Garden Grove Fwy.
(22) East. Take Main St.
exit and turn right on
Town and Country and
right on Main St.
heading north.
Right at light on CHOC
Way

# From Anaheim Hills, Yorba Linda, Placentia, Corona/Riverside areas:

Newport Fwy. (55) South to Garden Grove Fwy. (22) West heading toward Long Beach. Take Main St. exit in Orange, turn left heading west on La Veta Ave. Left on Main Left at light on CHOC Way