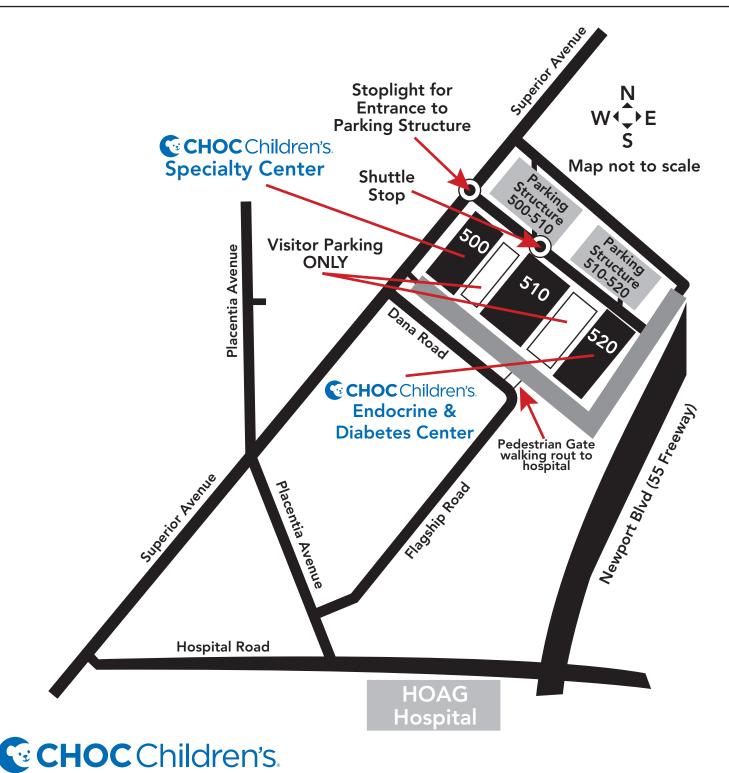

rd Newport Beach. Turn RIGHT onto E 17TH ST. Turn SLIGHT LEFT onto SUPERIOR AVE. CHOC Children's Center Is on the LEFT.

## From Garden Grove and Westminster:

I-405 S toward SAN DIEGO. Merge onto CA-73S toward SAN DIEGO. Merge onto CA 55 S via EXIT 17A. Turn RIGHT onto E. 17TH ST. Turn SLIGHT LEFT onto SUPERIOR AVE. CHOC Children's Center is on the LEFT.

## From Buena Park and Fullerton:

Los Angeles Fwy. (5) South. Merge onto CA-55 toward Newport Beach. Turn RIGHT onto E 17TH ST. Turn SLIGHT LEFT onto SUPERIOR AVE. CHOC Children's Center is on the LEFT.

## From Anaheim Hills:

CA-91 W toward NEW-PORT BEACH/LOS ANGE-LES. Merge onto CA-55 S via EXIT 34 on the LEFT toward NEWPORT BEACH. Turn RIGHT onto E 17TH ST. Turn SLIGHT LEFT onto SUPERIOR AVE. CHOC Children's Center is on the LEFT.